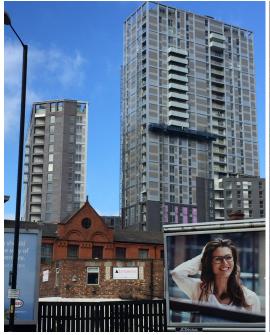

## **Summary:**

Kite Glass was able to be a part of the highly talked about Greengate development in Manchester working with MM Developments. The Greengate development is situated on the border of Salford and Manchester, next to the River Irwell and is named after the main road that ran from Salford to the River. The development site is in a prime location opposite Manchester Cathedral and walking distance from the city centre.

We supplied 10mm Heatsoaked Toughened Screenprinted glass, 10mm Clear Toughened glass along with 12.89mm LamitecSuper™ that covered 1350m² in total.