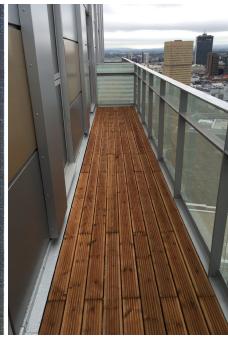

We supplied 10mm Heatsoaked Toughened Screenprinted glass, 10mm Clear Toughened glass along with 12.89mm LamitecSuper™ that covered 1350m² in total.